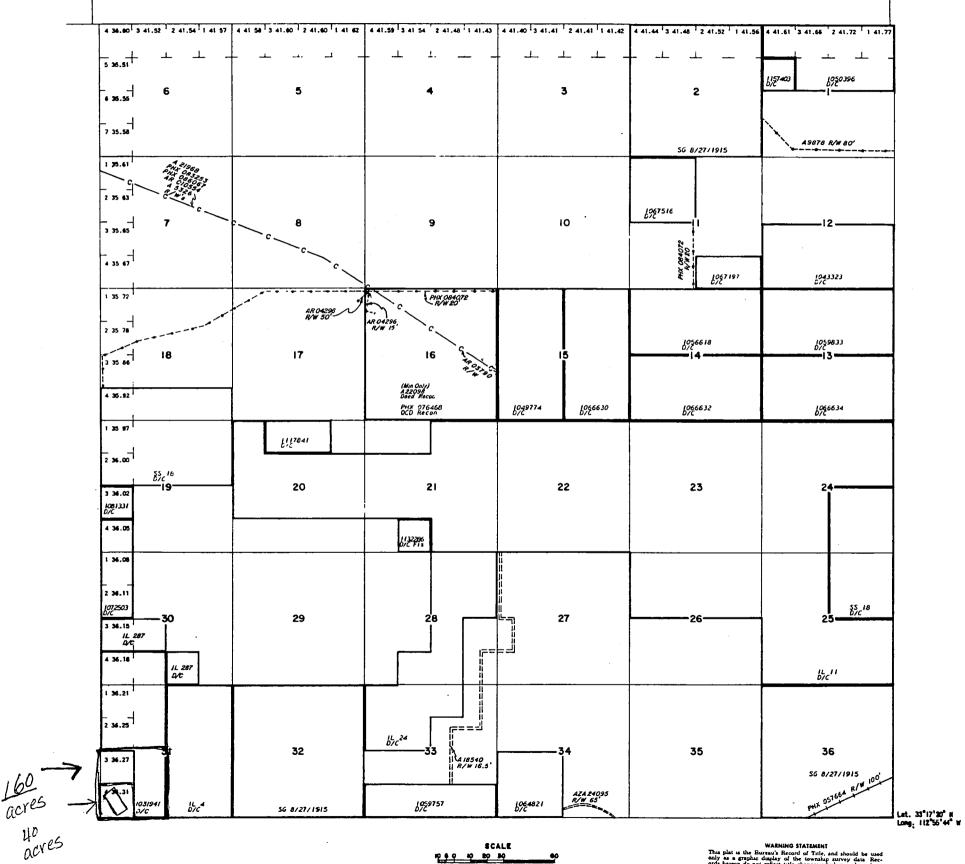

| BLM Serial No.        | Name of Claim | Tp<br>Exa | Rg<br>mple: 131 | Sec<br>N 5E 14 I | Mer<br>MDM | County Recordation<br>Book and Page No. | Co. Recording<br>Date |
|-----------------------|---------------|-----------|-----------------|------------------|------------|-----------------------------------------|-----------------------|
| AMC 370039            | Banded Beauty | T1s       | R7w             | 31               |            |                                         |                       |
|                       |               |           |                 |                  |            |                                         |                       |
|                       |               |           |                 |                  |            | PHO:                                    |                       |
|                       |               |           |                 |                  |            | JUN 2<br>ENIX.                          | AZ STA                |
|                       |               |           |                 |                  |            | PHOENIX, ARIZONA                        |                       |
|                       |               |           | 5.              |                  |            |                                         |                       |
|                       |               |           |                 |                  | ×:         | C                                       |                       |
|                       |               |           |                 |                  |            |                                         |                       |
|                       |               |           | #               | 410              | 180 0      | 87                                      |                       |
| (Continued on page 2) |               |           |                 |                  |            | JUN 2                                   | 8 2018                |
|                       |               |           |                 |                  |            | BY RK                                   | m                     |

| BLM Serial No. | Name of Claim | Tp<br>Exa | Rg<br>mple: 131 | Sec<br>1 5E 14 1 | Mer<br>MDM |           | ecordation<br>Page No. | Date |
|----------------|---------------|-----------|-----------------|------------------|------------|-----------|------------------------|------|
| AMC 370039     | Banded Beauty | T1s       | R7w             | 31               |            |           |                        |      |
|                |               |           |                 |                  |            |           |                        |      |
|                |               |           |                 |                  |            |           |                        |      |
|                |               |           |                 |                  |            |           |                        |      |
|                |               |           |                 |                  |            | <i>i.</i> |                        |      |
|                |               |           |                 |                  |            | PHO       | 102<br>1               |      |
|                |               |           |                 |                  |            |           |                        | 2    |
|                |               |           |                 |                  |            | . А<br>А  | 28                     |      |
|                |               |           |                 |                  |            | RIZ       |                        |      |
|                |               |           |                 |                  |            | 0HA       | - <del>12</del>        |      |